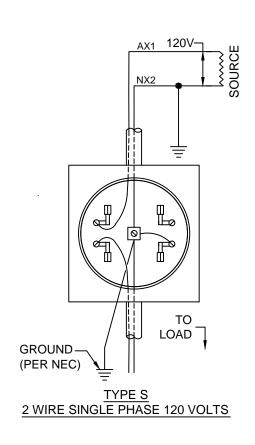

## NOTES:

1. LOAD AND SUPPLY WIRES SHALL NOT CROSS IN THE METER SOCKET.

2. 100 AMPS ONLY.

## ENTERGY SERVICES, INC. WIRING DIAGRAM CONNECTIONS FOR 120V (TWO WIRE) SELF CONTAINED METERS

 APPROVED BY:
 JRH
 DATE:
 04/03/2013

 CHECKED BY:
 JED
 SCALE:
 NONE

 DRAWN BY:
 krich95

| 2   | 06/15/17 | Updated title as needed | ERG |       |           | No   | D   | 9-1  |      |   |
|-----|----------|-------------------------|-----|-------|-----------|------|-----|------|------|---|
| 1   | 04/13    | NEW DRAWING             | JED |       | Enterov   | INO. |     | J- 1 |      |   |
| NO. | DATE:    | REVISION                | BY: | APPR: | - Entergy | PLOT | 1=1 | SH.  | 1 OF | 1 |