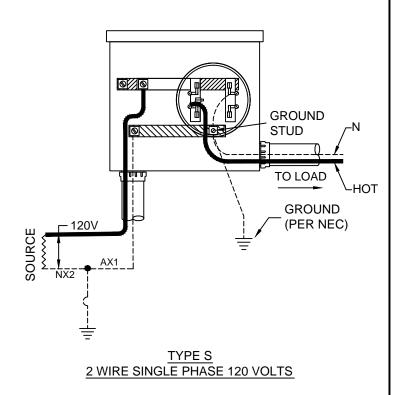

## NOTES:

1. LOAD AND SUPPLY WIRES SHALL NOT CROSS IN THE METER SOCKET.

2. 100 AMPS ONLY.

## ENTERGY SERVICES, INC. WIRING DIAGRAM CONNECTIONS FOR 120V (TWO WIRE) SELF CONTAINED METERS

 APPROVED BY:
 JRH
 DATE:
 04/03/2013

 CHECKED BY:
 JED
 SCALE:
 NONE

 DRAWN BY:
 krich95

| 2   | 06/15/17 | Updated title as needed | ERG |       |           | No   | D   | 9-1  |      |   |
|-----|----------|-------------------------|-----|-------|-----------|------|-----|------|------|---|
| 1   | 04/13    | NEW DRAWING             | JED |       | Enterov   | INO. |     | J- 1 |      |   |
| NO. | DATE:    | REVISION                | BY: | APPR: | - Entergy | PLOT | 1=1 | SH.  | 1 OF | 1 |